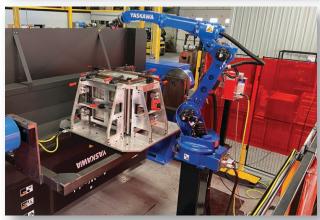

## **Flex Systems**

- Ferris Wheel Robotic Weld Cell
- Dual Station Robotic Weld Cell
- Turn Table Robotic Weld Cell
- Dual Positioner Robotic Weld Cell
- Simple Static Table Weld Cell

**Tri-State Automation, Inc.** 710 Michigan St. Hammond, IN 46320