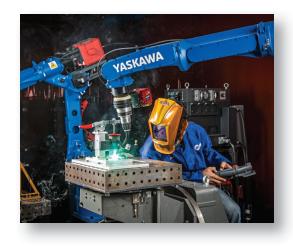

## Premier Provider of Integrated Robotic Welding Solutions

**Tri-State Automation (TSA)** is a full-service turnkey robotic welding and material handling automation integrator to metal fabricators in Indiana, Illinois, and Wisconsin that serve a wide range of industries. As a leading robotic integrator, TSA specializes not only in robotic welding, but also in tooling and fixture design and build, robotic programming, robotics part sales, robot refurbishment and robotics service support in the field.