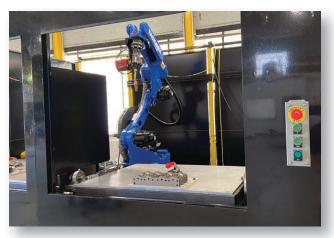

## **Flex Systems**

- Ferris Wheel Robotic Weld Cell
- Dual Station Robotic Weld Cell
- Turn Table Robotic Weld Cell
- Dual Positioner Robotic Weld Cell
- Simple Static Table Weld Cell

**Tri-State Automation, Inc.** 710 Michigan St. Hammond, IN 46320